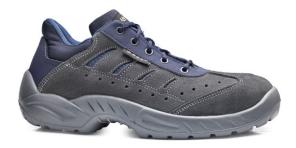

## Declares that the PPE described hereafter

low shoe- article "BO163 COLOSSEUM" - class S1 P SRC

complies with the provisions of Directive 89/686/CEE; it satisfies the requirements of the norm EN ISO 20345:2011 and it is identical to the PPE which is the subject of EC certificate n° 0161/18921/12 Rev. 1 issued by A.N.C.I. Servizi Srl - Sezione CIMAC - C.so G. Brodolini, 19 - 27029 Vigevano (PV),